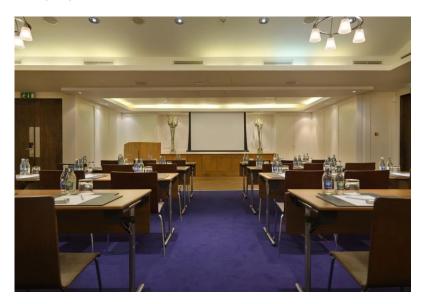

### Meetings @ The Fitzwilliam Hotel

The Fitzwilliam Room (82.8 sq. /m)

#### Set Up Options

| Theatre style        | maximum 80 people |
|----------------------|-------------------|
| Classroom style      | maximum 32 people |
| U-Shape              | maximum 28 people |
| Boardroom            | maximum 25 people |
| Banquet round tables | maximum 60 people |

#### **Equipment included**

1.8m (6ft) built in screen
Lectern (Podium) with a touch panel room controller (Lectern 85cm x 118cm)
LCD Panasonic Wireless Projector
DVD player on request
Complimentary Wi-Fi

#### Full day hire : €750.00 Half day hire : €495.00